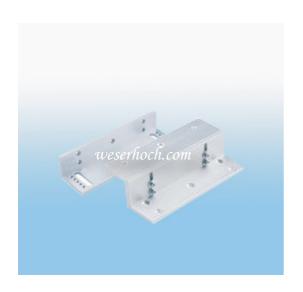

• Adjustable Z and L mounting brackets for 162 series EM Locks.

## Installation Steps of Adjustable Z&L mounting brackets for In-Swinging doors





- Find a mounting location on the door frame for the L bracket. Make sure that the door is still closeable.
- 2.) Tighten the electromagnetic lock on the L bracket by using the fixing screw.
- Put one rubber washer between armature plate and Z bracket.
- Close the door. Measure the correct position by bringing the armature plate close to the contact surface of the electromagnetic lock.
- 5.) Turn on the power of electromagnetic lock, and let the armature plate bonds to the electromagnetic lock. Adjust the position between the Z bracket and the door frame.
- Once the position is correct, use the screw to permanently mount the Z bracket on th