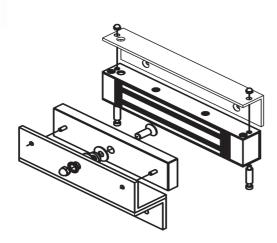

• Adjustable Z and L mounting brackets for 162 series EM Locks.

## Installation Steps of Adjustable Z&L mounting brackets for In-Swinging doors

- Find a mounting location on the door frame for the L bracket. Make sure that the door is still closeable.
- 2.) Tighten the electromagnetic lock on the L bracket by using the fixing screw.
- Put one rubber washer between armature plate and Z bracket.
- Close the door. Measure the correct position by bringing the armature plate close to the contact surface of the electromagnetic lock.
- 5.) Turn on the power of electromagnetic lock, and let the armature plate bonds to the electromagnetic lock. Adjust the position between the Z bracket and the door frame.
- Once the position is correct, use the screw to permanently mount the Z bracket on the door frame.