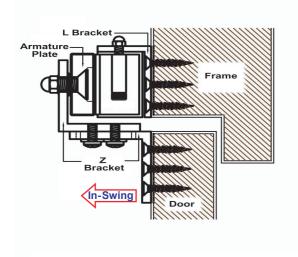

## Installation Steps of Adjustable Z&L mounting brackets for In-Swinging doors

- Find a mounting location on the door frame for the L bracket. Make sure that the door is still closeable.
- 2.) Tighten the electromagnetic lock on the L bracket by using the fixing screw.
- Put one rubber washer between armature plate and Z bracket.
- Close the door. Measure the correct position by bringing the armature plate close to the contact surface of the electromagnetic lock.
- 5.) Turn on the power of electromagnetic lock, and let the armature plate bonds to the electromagnetic lock. Adjust the position between the Z bracket and the door frame.
- Once the position is correct, use the screw to permanently mount the Z bracket on the door frame.