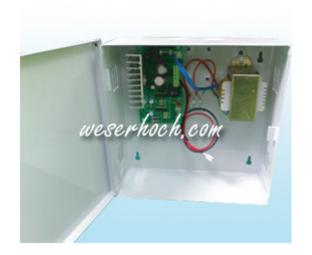

The power supply is housed in a robust, compact wall mounted steel fabricated case lift-off hinged front panel. In the event of a mains power failure, standby power is automatically provided from battery charging output.

## **FEATURES:**

- Linear auto charging power supply.
- 3Amp DC power supply output.
- Filtered & Circuit protection on PCB board.
- Short circuit protection.
- Buil-in backup battery charger for uninterruptible.
- Buzzer indicator on low voltage.

## SPECIFICATIONS:

- Input Voltage: 220 240V AC
- Input Frequency: 50/60Hz
- Output No Load Voltage: 13-13.8V DC
- Output Rated Voltage: 13V DC
- Output Rated Current: 3.0Amp
- Low Battery Buzzer Indication: 9.5V DC
- Operation Temperature: 0-65C
- Dimension (LxHxW)mm: 235x235x90
- Casing Finishing: Epoxy Powder Coating